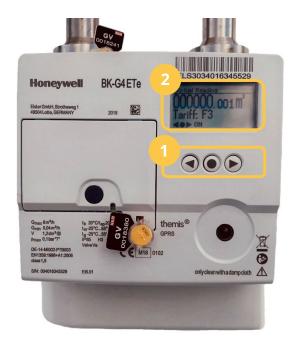

## 2. Screen of the gas meter

In order to turn on the screen of the gas meter, push the middle button with the circle on it (figure 1) and wait for 3 seconds, after which the digits will appear on the screen.

Big sized numbers that are depicted on the screen are used for the payments, the small sized number on the right are not.

Tariff: F3 means that tariff-based calculation is not active.